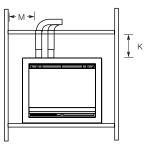

#### MINIMUM FRAMEOUT DIMENSIONS

### CLEARANCE TO COMBUSTIBLES

| Model | Α   | В    | C*  |
|-------|-----|------|-----|
| 700   | 570 | 710  | 400 |
| 900   | 570 | 910  | 400 |
| 1100  | 570 | 1110 | 400 |

\*allows for flue attachment and required clearance to flue

| Model | J  | K | L | М  | N   |
|-------|----|---|---|----|-----|
| 700   | 25 | 5 | 5 | 25 | 250 |
| 900   | 25 | 5 | 5 | 25 | 250 |
| 1100  | 25 | 5 | 5 | 25 | 250 |

| Model | Mj/h |     | Mj/h kW |     | Room Size (m²) |            | Star Rating |     | GPO      | Ventilation  |
|-------|------|-----|---------|-----|----------------|------------|-------------|-----|----------|--------------|
|       | NG   | LPG | NG      | LPG | NG             | LPG        | NG          | LPG | Required | veniliation  |
| 700   | 22   | 22  | 5.1     | 5.1 | 70             | 70         | 4.1         | 4.1 | 10AMP    | Not required |
| 900   | 24   | 24  | 5.4     | 5.4 | <i>7</i> 5     | <i>7</i> 5 | 4.1         | 4.1 | 10AMP    | Not required |
| 1100  | 29   | 27  | 6.9     | 6.3 | 100            | 90         | 4.5         | 4.6 | 10AMP    | Not required |