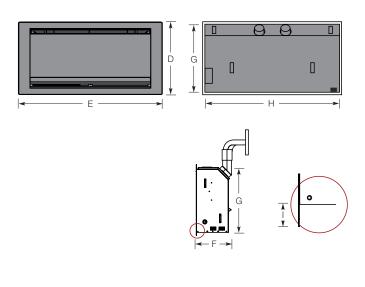

#### TRIM & UNIT DIMENSIONS

| Model | D   | Е    | F   | G   | Н    | ı  |
|-------|-----|------|-----|-----|------|----|
| 700   | 587 | 720  | 325 | 566 | 700  | 10 |
| 900   | 587 | 920  | 325 | 566 | 900  | 10 |
| 1100  | 587 | 1120 | 325 | 566 | 1100 | 10 |