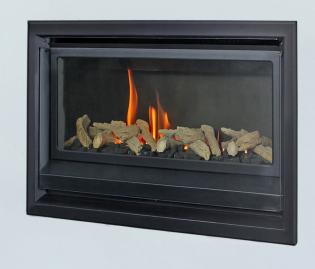

## INSPIRE RANGE

A BREATHTAKING ADDITION TO ANY SPACE

Be inspired by the new Inspire gas log fire range that will enhance the feel of your room, bringing warmth and comfort. With all the features you would expect from a gas log fire, it delivers a stunning flame pattern in 3 different sizes.

The versatile power flue technology enables installations in variety of applications and also includes driftwood & coal media, the pebble media available for natural gas models only.

3 size options - 700, 900 & 1100

Double glazed space heater

NG and LPG option

Power balanced flue

Full remote control function

Up to 4.6 star efficiency

For more information please contact:

**P**: 1300 554 155

E: flame@glendimplex.com.au