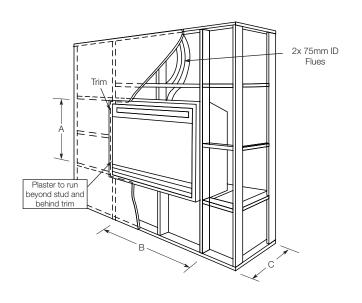

#### MINIMUM FRAMEOUT DIMENSIONS

### CLEARANCE TO COMBUSTIBLES

| Model | Α   | В    | C*  |
|-------|-----|------|-----|
| 700   | 570 | 710  | 400 |
| 900   | 570 | 910  | 400 |
| 1100  | 570 | 1110 | 400 |

\*allows for flue attachment and required clearance to flue