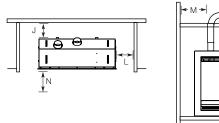

| Model | J  | K | L | М  | N   |
|-------|----|---|---|----|-----|
| 700   | 25 | 5 | 5 | 25 | 250 |
| 900   | 25 | 5 | 5 | 25 | 250 |
| 1100  | 25 | 5 | 5 | 25 | 250 |

| Model | Mj/h |     | Mj/h kW |     | Room Size (m²) |            | Star Rating |     | GPO      | Ventilation  |
|-------|------|-----|---------|-----|----------------|------------|-------------|-----|----------|--------------|
|       | NG   | LPG | NG      | LPG | NG             | LPG        | NG          | LPG | Required | veniliation  |
| 700   | 22   | 22  | 5.1     | 5.1 | 70             | 70         | 4.1         | 4.1 | 10AMP    | Not required |
| 900   | 24   | 24  | 5.4     | 5.4 | <i>7</i> 5     | <i>7</i> 5 | 4.1         | 4.1 | 10AMP    | Not required |
| 1100  | 29   | 27  | 6.9     | 6.3 | 100            | 90         | 4.5         | 4.6 | 10AMP    | Not required |